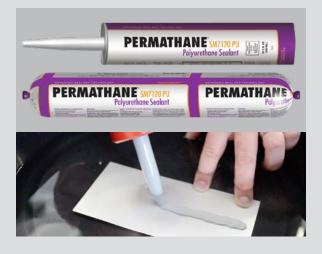

## PERMATHANE® SM7120 PU

## **Polyurethane Sealant**

Permathane<sup>®</sup> SM7120 PU is an all-purpose polyurethane sealant with excellent adhesion to a wide variety of materials.

- Primerless adhesion to mulitple substrates, including Kynar 500®
- · Permanently flexible, superior weatherability
- Non-sag, One-component
- · Adheres to wet, nonporous substrates
- · Easy to gun Easy to tool
- Elastic consistency with excellent cut and tear resistance