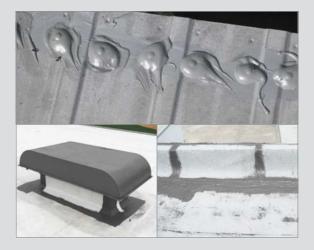

## ERSystems<sup>®</sup> H.E.R. is a fluidapplied, fabricless self-conforming polyurethane sealer.

- Excellent strength and elongation
- Adhesion to multiple substrates
- High solids polyurethane
- Performing since 1977
- Single step metal sealant
- · No fabric reinforcement required
- · Easy to gun and tool in place
- Fast and economical repairs

## COLORS

Aluminum Gray

Traditional fabric "tenting" leaves space for condensation to accumulate.

H.E.R. forms a complete seal, eliminating the possibility of moisture accumulation.