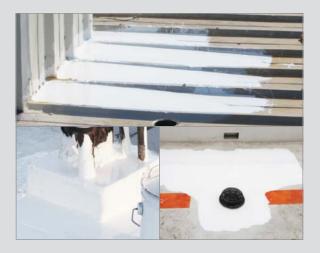

## Self-Leveling Sealant

ERSystems<sup>®</sup> Quicket is a liquid applied self-leveling polyurethane designed for building crickets as well as a pourable sealant for roof systems.

- Multipurpose pourable sealant
- Quickly build crickets
- Self-leveling
- High tensile strength and elongation