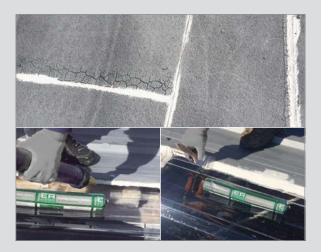

## ERSystems<sup>®</sup> H.E.R. is a fluidapplied, fabricless self-conforming polyurethane sealer.

- Excellent strength and elongation
- Adhesion to multiple substrates
- High solids polyurethane
- Performing since 1977
- Single step metal sealant
- · No fabric reinforcement required
- · Easy to gun and tool in place
- Fast and economical repairs

## COLORS

Aluminum Gray

Traditional fabric "tenting" leaves space for condensation to accumulate.

H.E.R. forms a complete seal, eliminating the possibility of moisture accumulation.